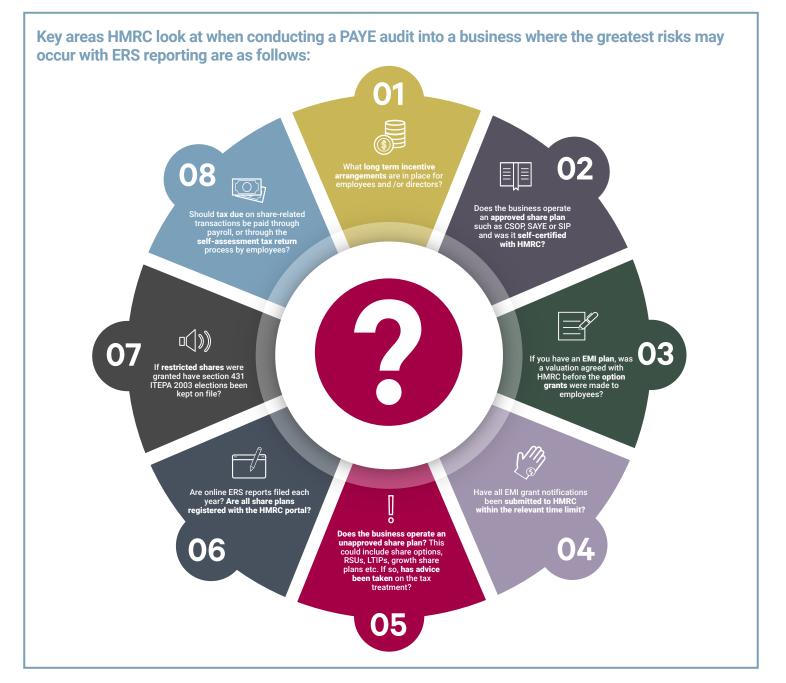

## ERS – Spotlight on... Employment Related Securities Reporting

HMRC are increasingly approaching UK companies to determine the correct tax reporting and treatment is being followed in payroll and associated areas such as Employment Related Securities reporting ('ERS reporting'). Blick Rothenberg has extensive experience of HMRC PAYE audits and ERS reporting.